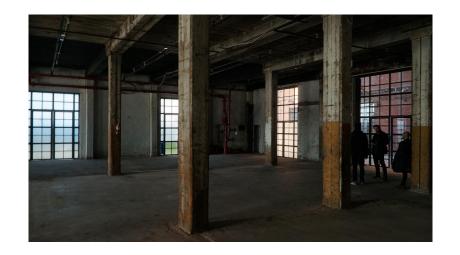

Design studio















## Interior car









#### Road exterior location











http://bit.ly/2BBzB3K Sunny Ridge Ln, Easton, CT 06612 No outlet cul de sac

Yellow leaves for Exterior Rd







http://www.americanfoliagedesign.com/products





https://kitsplit.com/rent/cloud-mount-kit-freeport-ny \$65

 $\underline{\text{https://www.sharegrid.com/newyork/listings/22782-cloud-mount-side-car-pro-w-leveler-bladder-travel-case} \ \ \underline{\text{tim naylor}}$ 

 $\underline{\text{https://www.sharegrid.com/newyork/listings/28505-cloud-mount-vibration-isolation-mount}}$ 













Photos all taken @ f/4 1/50 18mm ISO800





Potentially putting mirror boards on roof to bounce hard spots down into test zone



Backup location



f/8 1/50 18mm ISO800



f/14 1/50 18mm ISO800





f/9 1/50 18mm IS0800





#### Design studio



Moving lights from cars below outside office













































Color control - Yellows, greens and blues