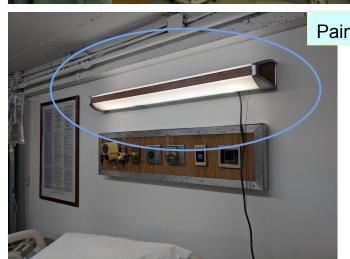

#### Hospital scene

#### Location photos

Placing false Curtains/ Horizontal BLINDS and diffusion/blown out BG

https://blinds.homedepot.com/p/bali-essentials-vertical-blind/205931435?id=205931435

### CUSTOM SIZE AND COLOR BLINDS ON SALE

https://www.homedepot.com/b/Window-Treat ments/Levolor/Custom/Special-Values/N-5yc 1vZar4wZ7ZweZ1z0khnh

Sunlight pushing through

Switching for Green tones curtains and chairs avail