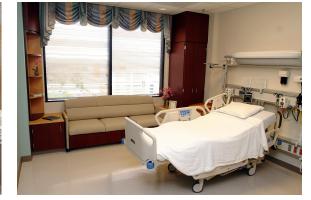

#### Hospital scene

#### Location photos

Placing false Curtains/ Horizontal BLINDS and diffusion/blown out BG

https://blinds.homedepot.com/p/bali-essentials-vertical-blind/205931435?id=205931435