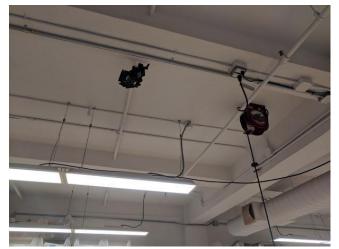

#### Design studio

Moving lights from cars below outside office

Color control - Yellows, greens and blues