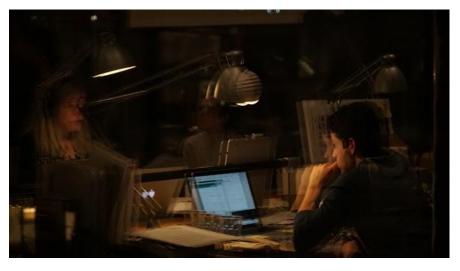

#### Subaru Design studio

#### Design studio

Moving lights from cars below outside office

Color control - Yellows, greens and blues