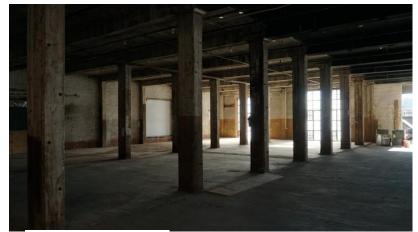

neg fill





#### Subaru Design studio















## Interior car









#### Road exterior location











http://bit.ly/2BBzB3K Sunny Ridge Ln, Easton, CT 06612 No outlet cul de sac

Yellow leaves for Exterior Rd







http://www.americanfoliagedesign.com/products





https://kitsplit.com/rent/cloud-mount-kit-freeport-ny \$65

 $\underline{\text{https://www.sharegrid.com/newyork/listings/22782-cloud-mount-side-car-pro-w-leveler-bladder-travel-case} \ \ \underline{\text{tim naylor}}$ 

 $\underline{\text{https://www.sharegrid.com/newyork/listings/28505-cloud-mount-vibration-isolation-mount}}$ 













Photos all taken @ f/4 1/50 18mm ISO800





Potentially putting mirror boards on roof to bounce hard spots down into test zone



Backup location



f/8 1/50 18mm ISO800



f/14 1/50 18mm ISO800





f/9 1/50 18mm IS0800





#### Design studio



Moving lights from cars below outside office













































Color control - Yellows, greens and blues