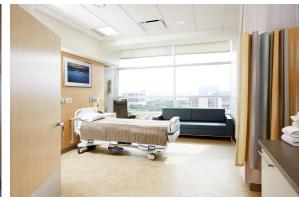

#### Hospital scene

#### Location photos

Placing false Curtains/ Horizontal BLINDS and diffusion/blown out BG

https://blinds.homedepot.com/p/bali-essentials-vertical-blind/205931435?id=205931435