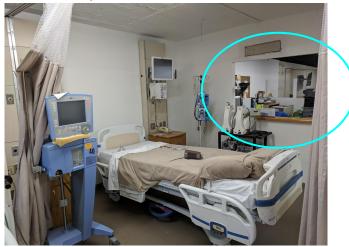

#### Location photos

Placing false Curtains/ Horizontal BLINDS and diffusion/blown out BG

https://blinds.homedepot.com/p/bali-essentials-vertical-blind/205931435?id=205931435