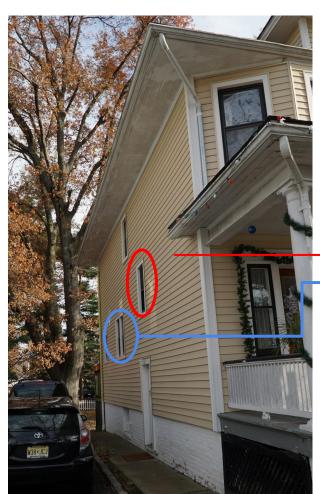

#### Mae's room

Could we put desk here?

So Mae is here when working?

Mae's room lighting notes Unit pushing into room

Below this roof

Is this roof... With slight grade And plenty of room

https://www.homedepot.com/p/Ram-Board-38-in-x-50-ft-Temporary-Floor-Protection-Roll-RB-38x50/202823781