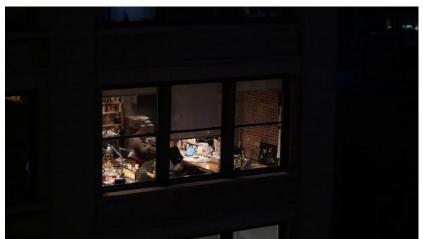

#### Mae's room

Could we put desk here?

So Mae is here when working?

Mae's room lighting notes Unit pushing into room

Below this roof

Is this roof... With slight grade And plenty of room

https://www.homedepot.com/p/Ram-Board-38-in-x-50-ft-Temporary-Floor-Protection-Roll-RB-38x50/202823781