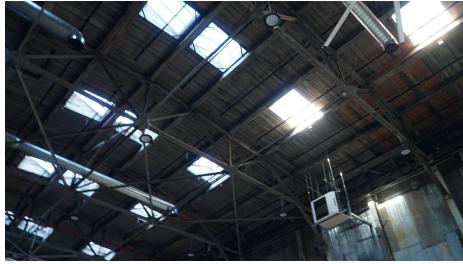

Photos all taken @ f/4 1/50 18mm ISO800

Potentially putting mirror boards on roof to bounce hard spots down into test zone

Backup location

f/8 1/50 18mm ISO800

f/14 1/50 18mm ISO800

f/9 1/50 18mm IS0800