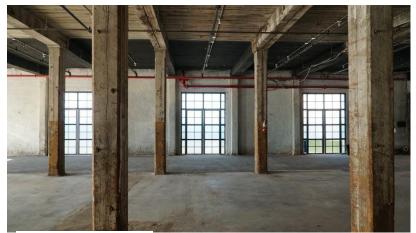

esign studio















## Interior car









#### Road exterior location











http://bit.ly/2BBzB3K Sunny Ridge Ln, Easton, CT 06612 No outlet cul de sac

Yellow leaves for Exterior Rd







http://www.americanfoliagedesign.com/products





https://kitsplit.com/rent/cloud-mount-kit-freeport-ny \$65

 $\underline{\text{https://www.sharegrid.com/newyork/listings/22782-cloud-mount-side-car-pro-w-leveler-bladder-travel-case} \ \ \underline{\text{tim naylor}}$ 

 $\underline{\text{https://www.sharegrid.com/newyork/listings/28505-cloud-mount-vibration-isolation-mount}}$ 













Photos all taken @ f/4 1/50 18mm ISO800





Potentially putting mirror boards on roof to bounce hard spots down into test zone



Backup location



f/8 1/50 18mm ISO800



f/14 1/50 18mm ISO800





f/9 1/50 18mm IS0800





#### Design studio



Moving lights from cars below outside office













































Color control - Yellows, greens and blues