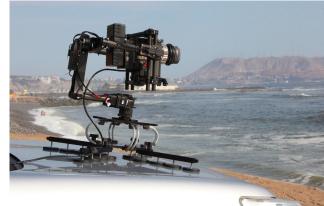

 $\underline{\text{https://www.sharegrid.com/newyork/listings/22782-cloud-mount-side-car-pro-w-leveler-bladder-travel-case} \ \ \underline{\text{tim naylor}}$ 

 $\underline{\text{https://www.sharegrid.com/newyork/listings/28505-cloud-mount-vibration-isolation-mount}}$ 

Photos all taken @ f/4 1/50 18mm ISO800

Potentially putting mirror boards on roof to bounce hard spots down into test zone

Backup location

f/8 1/50 18mm ISO800

f/14 1/50 18mm ISO800

f/9 1/50 18mm IS0800