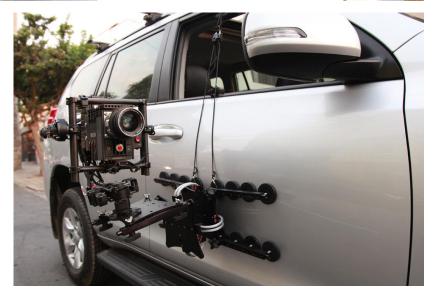

 $\underline{\text{https://www.sharegrid.com/newyork/listings/22782-cloud-mount-side-car-pro-w-leveler-bladder-travel-case} \ \ \underline{\text{tim naylor}}$ 

 $\underline{\text{https://www.sharegrid.com/newyork/listings/28505-cloud-mount-vibration-isolation-mount}}$ 

Photos all taken @ f/4 1/50 18mm ISO800

Potentially putting mirror boards on roof to bounce hard spots down into test zone

Backup location

f/8 1/50 18mm ISO800

f/14 1/50 18mm ISO800

f/9 1/50 18mm IS0800