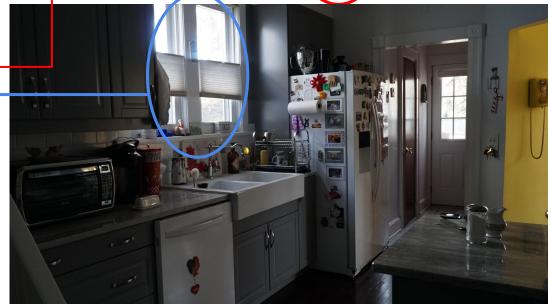

#### Mae's room

Could we put desk here?

So Mae is here when working?

Mae's room lighting notes Unit pushing into room

Below this roof

Is this roof... With slight grade And plenty of room

https://www.homedepot.com/p/Ram-Board-38-in-x-50-ft-Temporary-Floor-Protection-Roll-RB-38x50/202823781