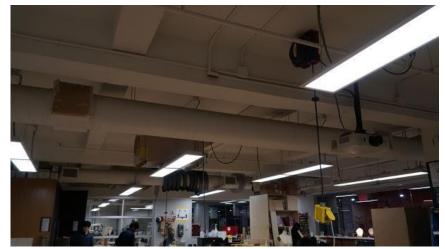

#### Design studio

Moving lights from cars below outside office

Color control - Yellows, greens and blues