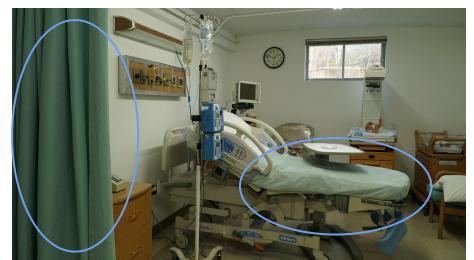

#### Location photos

Placing false Curtains/ Horizontal BLINDS and diffusion/blown out BG

https://blinds.homedepot.com/p/bali-essentials-vertical-blind/205931435?id=205931435

### CUSTOM SIZE AND COLOR BLINDS ON SALE

https://www.homedepot.com/b/Window-Treat ments/Levolor/Custom/Special-Values/N-5yc 1vZar4wZ7ZweZ1z0khnh

Sunlight pushing through

Switching for Green tones curtains and chairs avail