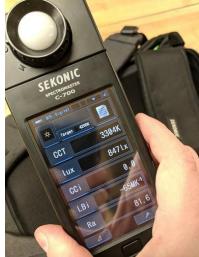

Photos all taken @ f/4 1/50 18mm ISO800

Potentially putting mirror boards on roof to bounce hard spots down into test zone

Backup location

f/8 1/50 18mm ISO800

f/14 1/50 18mm ISO800

f/9 1/50 18mm IS0800