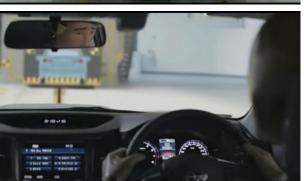

ston, CT 06612 No outlet cul de sac

Yellow leaves for Exterior Rd







http://www.americanfoliagedesign.com/products





https://kitsplit.com/rent/cloud-mount-kit-freeport-ny \$65

 $\underline{\text{https://www.sharegrid.com/newyork/listings/22782-cloud-mount-side-car-pro-w-leveler-bladder-travel-case} \ \ \underline{\text{tim naylor}}$ 

 $\underline{\text{https://www.sharegrid.com/newyork/listings/28505-cloud-mount-vibration-isolation-mount}}$ 













Photos all taken @ f/4 1/50 18mm ISO800





Potentially putting mirror boards on roof to bounce hard spots down into test zone



Backup location



f/8 1/50 18mm ISO800



f/14 1/50 18mm ISO800





f/9 1/50 18mm IS0800





#### Design studio



Moving lights from cars below outside office













































Color control - Yellows, greens and blues