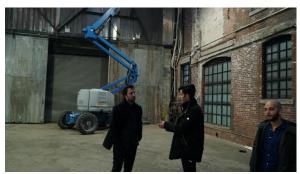

House location

Front foyer, putting on leg

Ceilings and unseen walls get duveteen









College design class DAY SCENE













DS6 Booklight Skypanel Solid neg fill





#### Subaru Design studio















## Interior car









#### Road exterior location











http://bit.ly/2BBzB3K Sunny Ridge Ln, Easton, CT 06612 No outlet cul de sac

Yellow leaves for Exterior Rd







http://www.americanfoliagedesign.com/products





https://kitsplit.com/rent/cloud-mount-kit-freeport-ny \$65

 $\underline{\text{https://www.sharegrid.com/newyork/listings/22782-cloud-mount-side-car-pro-w-leveler-bladder-travel-case} \ \ \underline{\text{tim naylor}}$ 

 $\underline{\text{https://www.sharegrid.com/newyork/listings/28505-cloud-mount-vibration-isolation-mount}}$ 













Photos all taken @ f/4 1/50 18mm ISO800





Potentially putting mirror boards on roof to bounce hard spots down into test zone



Backup location



f/8 1/50 18mm ISO800



f/14 1/50 18mm ISO800





f/9 1/50 18mm IS0800





#### Design studio



Moving lights from cars below outside office













































Color control - Yellows, greens and blues