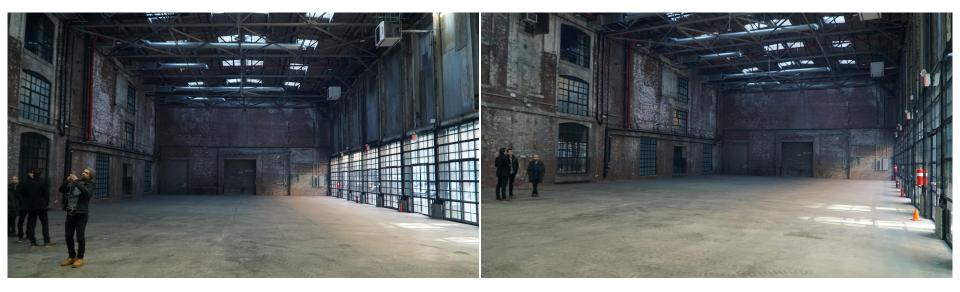

#### Road exterior location

http://bit.ly/2BBzB3K Sunny Ridge Ln, Easton, CT 06612 No outlet cul de sac

Yellow leaves for Exterior Rd

http://www.americanfoliagedesign.com/products

https://kitsplit.com/rent/cloud-mount-kit-freeport-ny \$65

Photos all taken @ f/4 1/50 18mm ISO800

Potentially putting mirror boards on roof to bounce hard spots down into test zone

Backup location

f/8 1/50 18mm ISO800

f/14 1/50 18mm ISO800

f/9 1/50 18mm IS0800