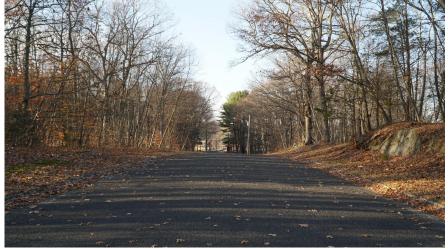

#### Road exterior location

http://bit.ly/2BBzB3K Sunny Ridge Ln, Easton, CT 06612 No outlet cul de sac

Yellow leaves for Exterior Rd

http://www.americanfoliagedesign.com/products

https://kitsplit.com/rent/cloud-mount-kit-freeport-ny \$65

Photos all taken @ f/4 1/50 18mm ISO800

Potentially putting mirror boards on roof to bounce hard spots down into test zone

Backup location

f/8 1/50 18mm ISO800

f/14 1/50 18mm ISO800

f/9 1/50 18mm IS0800