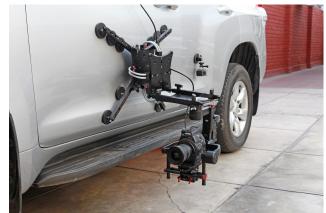

 $\underline{\text{https://www.sharegrid.com/newyork/listings/22782-cloud-mount-side-car-pro-w-leveler-bladder-travel-case} \ \ \underline{\text{tim naylor}}$ 

 $\underline{\text{https://www.sharegrid.com/newyork/listings/28505-cloud-mount-vibration-isolation-mount}}$ 

Photos all taken @ f/4 1/50 18mm ISO800

Potentially putting mirror boards on roof to bounce hard spots down into test zone

Backup location

f/8 1/50 18mm ISO800

f/14 1/50 18mm ISO800

f/9 1/50 18mm IS0800