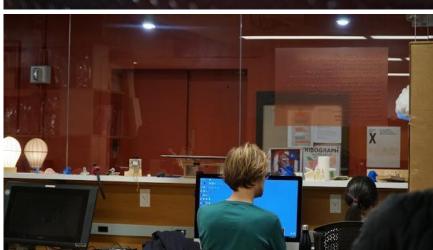

#### Design studio

Moving lights from cars below outside office

Color control - Yellows, greens and blues