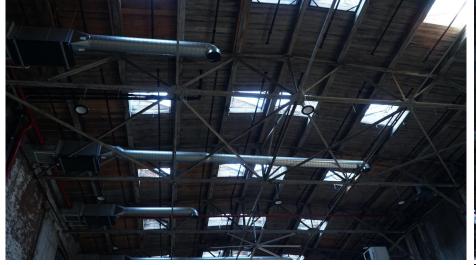

Photos all taken @ f/4 1/50 18mm ISO800

Potentially putting mirror boards on roof to bounce hard spots down into test zone

Backup location

f/8 1/50 18mm ISO800

f/14 1/50 18mm ISO800

f/9 1/50 18mm IS0800