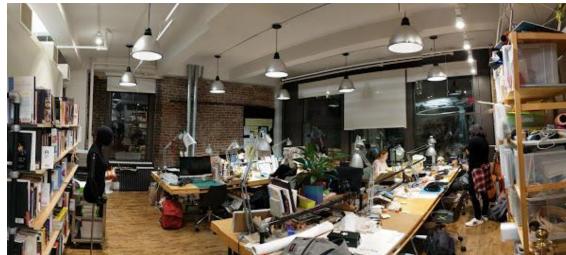

#### Subaru Design studio

#### Design studio

Moving lights from cars below outside office

Color control - Yellows, greens and blues