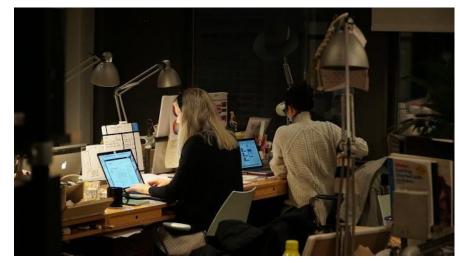

#### Subaru Design studio

#### Design studio

Moving lights from cars below outside office

Color control - Yellows, greens and blues