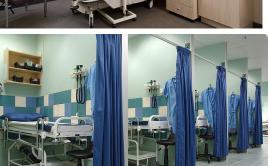

#### Location photos

Placing false Curtains/ Horizontal BLINDS and diffusion/blown out BG

https://blinds.homedepot.com/p/bali-essentials-vertical-blind/205931435?id=205931435

### CUSTOM SIZE AND COLOR BLINDS ON SALE

https://www.homedepot.com/b/Window-Treat ments/Levolor/Custom/Special-Values/N-5yc 1vZar4wZ7ZweZ1z0khnh

Sunlight pushing through

Switching for Green tones curtains and chairs avail