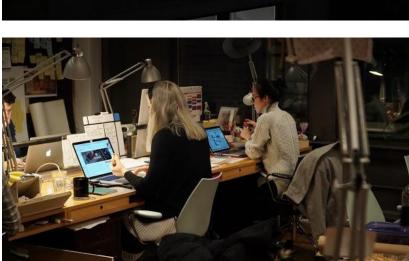

#### Mae's room

Could we put desk here?

So Mae is here when working?

Mae's room lighting notes Unit pushing into room

Below this roof

Is this roof... With slight grade And plenty of room

https://www.homedepot.com/p/Ram-Board-38-in-x-50-ft-Temporary-Floor-Protection-Roll-RB-38x50/202823781