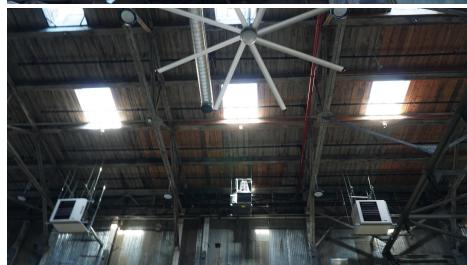

Photos all taken @ f/4 1/50 18mm ISO800

Potentially putting mirror boards on roof to bounce hard spots down into test zone

Backup location

f/8 1/50 18mm ISO800

f/14 1/50 18mm ISO800

f/9 1/50 18mm IS0800