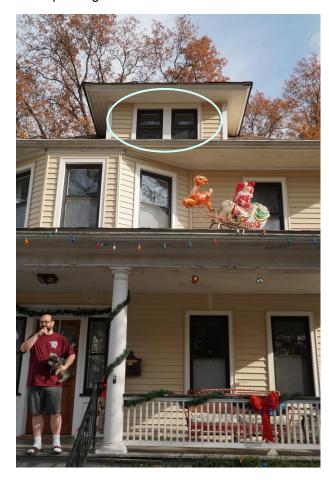

#### Dad looking at picture

House location

Front foyer, putting on leg

Ceilings and unseen walls get duveteen

College design class DAY SCENE

DS6 Booklight Skypanel Solid neg fill